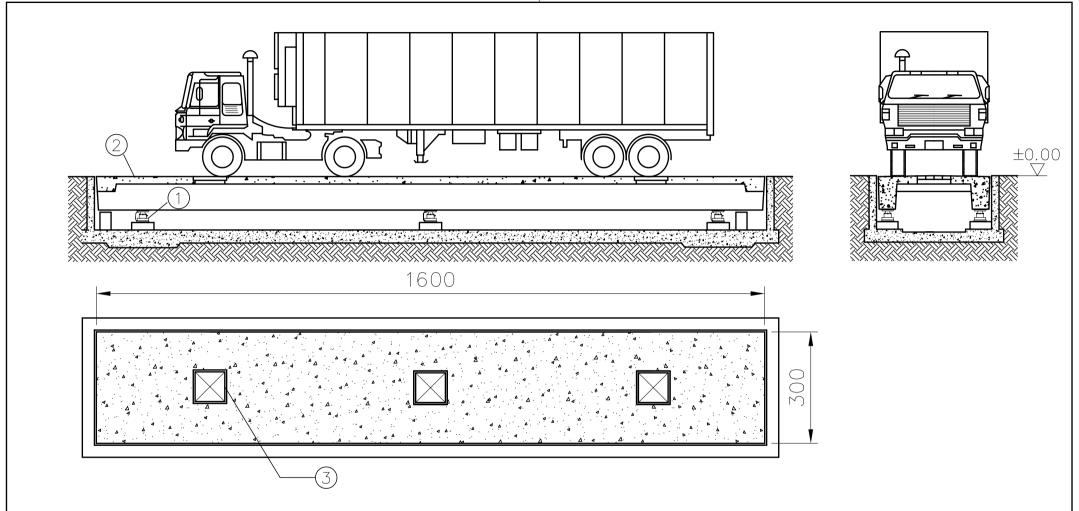

A B C D E F

G

23/07/2007

1-LOAD-CELL (4 Pcs)

2-CONCRETE PLATFORM

3-MENHOLE

VOLUME OF FOUNDATION CONCRETE: 42m³

WEIGHT OF FOUNDATION STEEL :3284kg

VOLUME OF PLATFORM CONCRETE : 22m³

WEIGHT OF PLARFORM STEEL :3316kg

| Code              |     | Capacity(kg) |                                          | Dimension(m) | Platform       | Loadcell          | Weight(kg) |  |
|-------------------|-----|--------------|------------------------------------------|--------------|----------------|-------------------|------------|--|
| 100T-6-0316-CB    |     | 100000       |                                          | 3x16         | Steel-Concrete | HSC (6 Pcs)       | 50000      |  |
| DRAWN BY: Ş.AYDIN |     |              | ES I I I I I I I I I I I I I I I I I I I |              |                | www.esitscale.com |            |  |
| CONTROL: V.AKGÜN  |     |              |                                          |              | ID.            |                   |            |  |
| CONTROL. V.ARGUN  |     | DESCRIF      |                                          | PTION        |                |                   |            |  |
| REVISION          | DAT | ГЕ           | BRAND                                    | :ESİT        |                |                   |            |  |