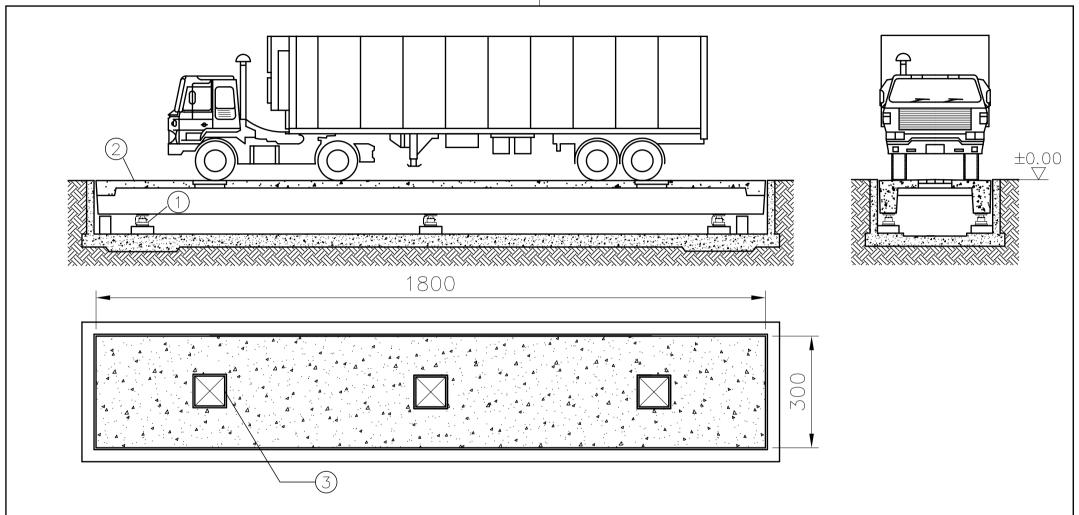

1-LOAD-CELL (6 Pcs)

2-CONCRETE PLATFORM

3-MENHOLE

VOLUME OF FOUNDATION CONCRETE: 46m³
WEIGHT OF FOUNDATION STEEL: 3557kg
VOLUME OF PLATFORM CONCRETE: 35m³
WEIGHT OF PLARFORM STEEL: 3796kg

| Code                      |            | pacity(kg)        | Dimension(m)   | Platform       | Loadcell    | Weight(kg) |
|---------------------------|------------|-------------------|----------------|----------------|-------------|------------|
| 100T-6-0318-CB            |            | 00000             | 3x18           | Steel-Concrete | HSC (6 Pcs) | 56000      |
| DRAWN BY: Ş.AYDIN         |            | www.esitscale.com |                |                |             |            |
| CONTROL: V.AKGÜN          |            | DESCRI            |                | ID.            |             |            |
| REVISION DATE BRAND :ESİT |            |                   |                |                |             |            |
| A B C D E F G             | 23/07/2007 | MODE              | _:3x18m 100t ( | CB Truck Scale | •           |            |